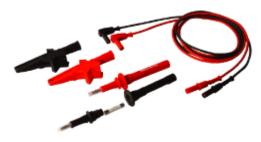

## CT3116

Improve your DMM's safety and utility with this fused probe and alligator clip kit. The two fused probes feature internal ceramic fuses rated at 10A. The overall safety specification is IEC61010-2-031 600V CATIII P2. In addition, they feature contact tips sheathed by spring loaded covers for increased user protection. The fully insulated alligator clips feature IP2X connections.

- Silicone jacketed lead Wire
- 10A Fused Probe Bodies
- Packaged in Clear PVC Pouch

| Model No.          | CT3116          |
|--------------------|-----------------|
| Temperature, deg C | -20 to +80 degC |
| RoHS (2002/95/EC)  | Compliant       |
| Color              | N/A             |